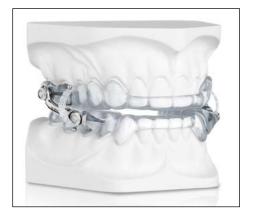

Thanks to interdisciplinary cooperation with dentists many cases of snoring and obstructive sleep apnea can be treated successfully with the Intraoral Snoring Therapy Appliance (IST® appliance). The IST® appliance suppresses snoring by moving the lower jaw forward. This measurably reduces the obstruction in the pharyngeal area.

The forward position of the mandible is achieved using vestibular guided telescopes. This construction allows a controlled protrusion of the lower jaw without impairing the tongue space, to maximize patient acceptance.

The unique construction of the telescopes offers very important advantages:

- The protrusion of the lower jaw can be modified up to 3 5 mm by means of a thread.
- // An end stop in the guiding sleeve prevents the telescope from disengaging, so that problems associated with loose intraoral hardware can be reduced.
- The mounting of the telescopes on the fastening parts is made by special O-rings (or optionally by secured hexagon socket screws) to exclude the danger of swallowing or aspirating parts which might come off.