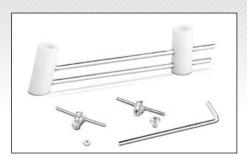

The unique construction of the telescopes offers very important advantages:

- The protrusion of the lower jaw can be modified up to 3 5 mm by means of a thread.
- // An end stop in the guiding sleeve prevents the telescope from disengaging, so that problems associated with loose intraoral hardware can be reduced.
- The mounting of the telescopes on the fastening parts is made by special O-rings (or optionally by secured hexagon socket screws) to exclude the danger of swallowing or aspirating parts which might come off.

The telescopes are available in three different lengths (HF 5/HF 9/HF 15). The choice of the length is subject to the distance between the fixing points to be determined between lower canine and upper molar. The necessary fastening elements are polymerized into 2 mm hard-elastic DURAN® pressure moulded splints.

The safety key enables the controlled adjustment of the guiding telescopes directly in the mouth by using the protrusion nut. The protrusion direction is characterized by a lasered marking  $(\pm)$ . Fix the alastik chain on the right and left side if necessary, thus increasing the efficiency and preventing the lower jaw from opening during sleep.