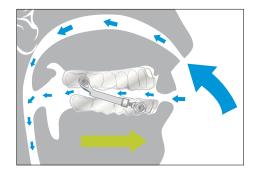

Thanks to interdisciplinary cooperation with dentists many cases of snoring and obstructive sleep apnea can be treated successfully with the Intraoral Snoring Therapy Appliance (IST® appliance). The IST® appliance suppresses snoring by moving the lower jaw forward. This measurably reduces the obstruction in the pharyngeal area.

The forward position of the mandible is achieved using vestibular guided telescopes. This construction allows a controlled protrusion of the lower jaw without impairing the tongue space, to maximize patient acceptance.