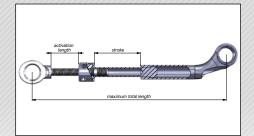

|                 | Minimum<br>length | Maximum<br>length | Stroke | Length to be activated | $\begin{pmatrix} 4 & x \\ 1/4 \end{pmatrix}$ |
|-----------------|-------------------|-------------------|--------|------------------------|----------------------------------------------|
| Telescope HF 5  | 20 mm             | 28 mm             | 5 mm   | 3 mm                   | 0.25 mm                                      |
| Telescope HF 9  | 25 mm             | 39 mm             | 9 mm   | 5 mm                   | 0.25 mm                                      |
| Telescope HF 15 | 31 mm             | 51 mm             | 15 mm  | 5 mm                   | 0.25 mm                                      |