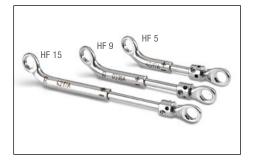

The telescopes are available in three different lengths (HF 5/HF 9/HF 15). The choice of the length is subject to the distance between the fixing points to be determined between lower canine and upper molar. The necessary fastening elements are polymerized into 2 mm hard-elastic DURAN® pressure moulded splints.

|                 | Minimum<br>length | Maximum<br>length | Stroke | Length to be activated | $\begin{pmatrix} 4 & x \\ 1/4 \end{pmatrix}$ |
|-----------------|-------------------|-------------------|--------|------------------------|----------------------------------------------|
| Telescope HF 5  | 20 mm             | 28 mm             | 5 mm   | 3 mm                   | 0.25 mm                                      |
| Telescope HF 9  | 25 mm             | 39 mm             | 9 mm   | 5 mm                   | 0.25 mm                                      |
| Telescope HF 15 | 31 mm             | 51 mm             | 15 mm  | 5 mm                   | 0.25 mm                                      |