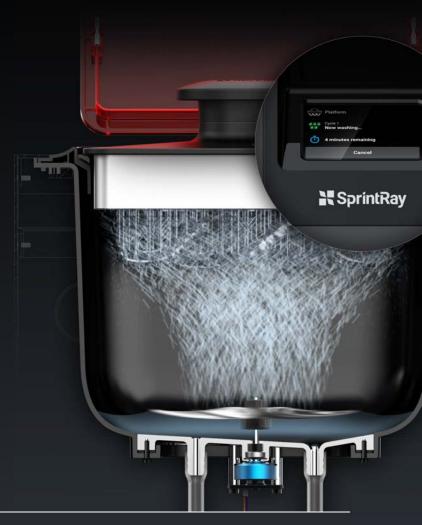

#### Mechanical Jetting PATENTED

Using a high-speed motor that spins at over 10,000 RPM, Mechanical Jetting is a patented system that rapidly delivers agitated alcohol to 3D printed parts with only 500mL of solvent.

#### 10-minute Wash Cycle

Thanks to the efficiencies gained through Mechanical Jetting, SprintRay Pro Wash/Dry can complete a full, two-stage wash cycle in just ten minutes.

#### Set it and Forget it

Place the SprintRay build platform or included wash basket in the wash cradle and press 'Start.' Pro Wash/Dry automatically performs a two-stage wash and dry.