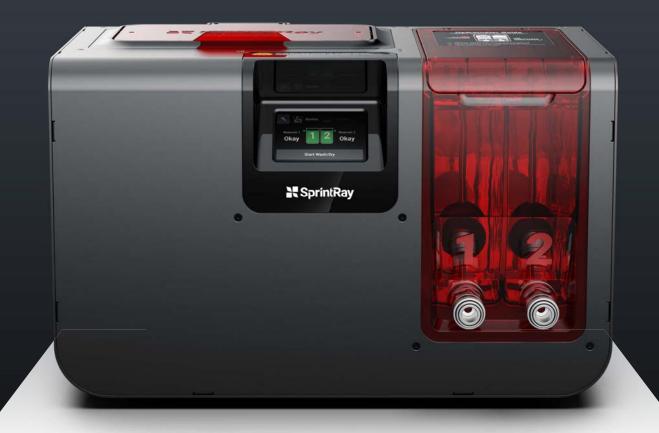

## **Easy**

Simple touchscreen controls deliver a superior wash experience.

### Clean

Automatic pumps make sure you never have to touch alcohol.

# **Easy Solvent Management**