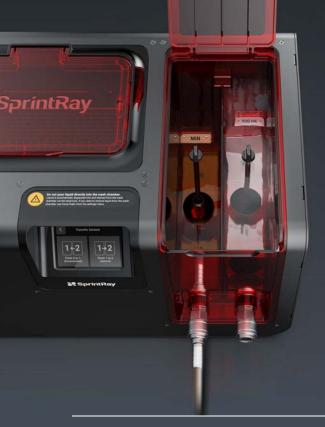

#### Science Removes the Guesswork

Precalibrated hydrometers sink in clean IPA and float when it's dirty. Since you always know when it's time to replace IPA, your parts will always come out clean.

#### **Efficiency to Write Home About**

Pro Wash/Dry can operate with a half-liter of alcohol and recycle from one chamber to another with a single touch.

#### **Quick-connect IPA Draining**

Snap the hose into place, creating a water-tight seal to drain IPA in a way that is clean, efficient, and safe.