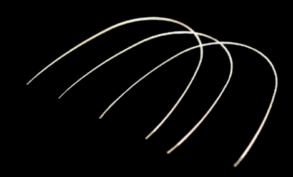

# FLI® AESTHETIC WIRE

- Improved bending characteristics with true heat activation for predictable results (Orthonol® only)
- Enhanced flake resistance and durability throughout treatment
- Maintains expected forces and performance characteristics better than standard nickel-titanium
- Natural aesthetic appearance with ceramic brackets
- Broad range of force levels providing multiple options for doctors
- Coating on labial surface only

AVAILABLE IN THESE PRESCRIPTIONS
Roth
Standard Edgewise

### **AVAILABLE IN THESE MATERIALS**

Orthonol® - Nickel Titanium TRU-CHROME® - Stainless Steel