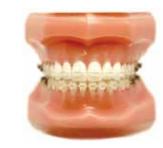

# FLI® COMPOSITE BRACKETS

- Tie wings with deep undercuts and downdraft for easy, more secure ligation
- Smooth, fully polished surfaces
- Low profile with rounded contours for exceptional patient comfort
- Contour base design for optimum adhesion to tooth surface
- Low cost system, an economical solution for any office