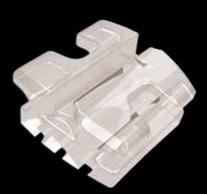

## FLI® CERAMIC SELF LIGATING BRACKETS

- High quality, stain resistant polymer clip provides unmatched aesthetics - 100% metal free and nickel free
- Enhanced patented clip design delivers maximum rotational control and effortless opening and closing in the mouth
- Smooth, polished archslot reduces friction and minimizes binding and notching
- Advanced mechanical base design delivers superior bonding with reliable and consistent de-bonding
- Tie wing undercuts and downdraft design allows for selective, conventional ligation when needed

**MBT** 

**AVAILABLE IN THESE PRESCRIPTIONS**Roth

AVAILABLE IN THESE PRESCRIPTIONS

Roth

MBT

Ricketts® Original