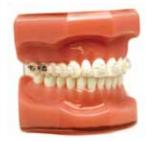

## FLI® SIGNATURE CLEAR BRACKETS

- Tie wings incorporate undercuts and downdraft for easy and secure ligation
- Fully transparent for unmatched aesthetics without glare or reflections, Smooth rounded surface is fully polished for exceptional patient comfort
- Smooth rounded flared archslot lead-ins for reduced friction and improved sliding mechanics
- Ideal profile ensures maximum patient comfort
- Polycrystalline ceramic 99.99% pure alumina oxide for maximum strength