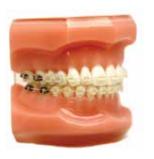

## FLI® CERAMIC SELF LIGATING BRACKETS

- High quality, stain resistant polymer clip provides unmatched aesthetics - 100% metal free and nickel free
- Enhanced patented clip design delivers maximum rotational control and effortless opening and closing in the mouth
- Smooth, polished archslot reduces friction and minimizes binding and notching
- Advanced mechanical base design delivers superior bonding with reliable and consistent de-bonding
- Tie wing undercuts and downdraft design allows for selective, conventional ligation when needed

## FLI® SIGNATURE CLEAR BRACKETS

- Tie wings incorporate undercuts and downdraft for easy and secure ligation
- Fully transparent for unmatched aesthetics without glare or reflections, Smooth rounded surface is fully polished for exceptional patient comfort
- Smooth rounded flared archslot lead-ins for reduced friction and improved sliding mechanics
- Ideal profile ensures maximum patient comfort
- Polycrystalline ceramic 99.99% pure alumina oxide for maximum strength