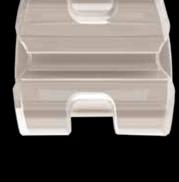

# FLI® COMPOSITE BRACKETS

- Tie wings with deep undercuts and downdraft for easy, more secure ligation
- Smooth, fully polished surfaces
- Low profile with rounded contours for exceptional patient comfort
- Contour base design for optimum adhesion to tooth surface
- Low cost system, an economical solution for any office