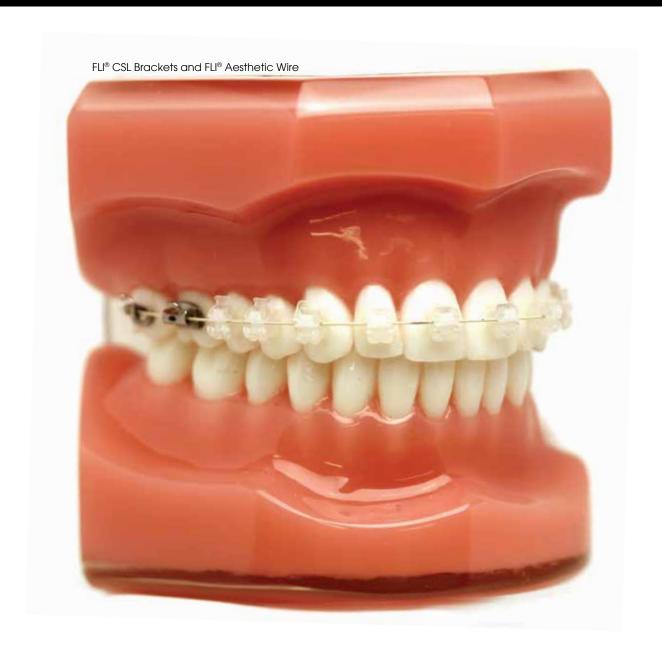

## FLI® CERAMIC SELF LIGATING BRACKETS

- High quality, stain resistant polymer clip provides unmatched aesthetics - 100% metal free and nickel free
- Enhanced patented clip design delivers maximum rotational control and effortless opening and closing in the mouth
- Smooth, polished archslot reduces friction and minimizes binding and notching
- Advanced mechanical base design delivers superior bonding with reliable and consistent de-bonding
- Tie wing undercuts and downdraft design allows for selective, conventional ligation when needed

# FLI® AESTHETIC WIRE

- Improved bending characteristics with true heat activation for predictable results (Orthonol® only)
- Enhanced flake resistance and durability throughout treatment
- Maintains expected forces and performance characteristics better than standard nickel-titanium
- Natural aesthetic appearance with ceramic brackets
- Broad range of force levels providing multiple options for doctors
- Coating on labial surface only