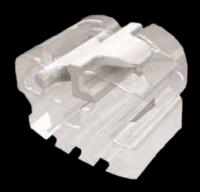

## FLI® SIGNATURE CLEAR BRACKETS

- Tie wings incorporate undercuts and downdraft for easy and secure ligation
- Fully transparent for unmatched aesthetics without glare or reflections, Smooth rounded surface is fully polished for exceptional patient comfort
- Smooth rounded flared archslot lead-ins for reduced friction and improved sliding mechanics
- Ideal profile ensures maximum patient comfort
- Polycrystalline ceramic 99.99% pure alumina oxide for maximum strength