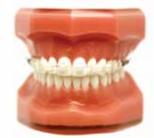

## FLI® CERAMIC SELF LIGATING BRACKETS

- High quality, stain resistant polymer clip provides unmatched aesthetics - 100% metal free and nickel free
- Enhanced patented clip design delivers maximum rotational control and effortless opening and closing in the mouth
- Smooth, polished archslot reduces friction and minimizes binding and notching
- Advanced mechanical base design delivers superior bonding with reliable and consistent de-bonding
- Tie wing undercuts and downdraft design allows for selective, conventional ligation when needed