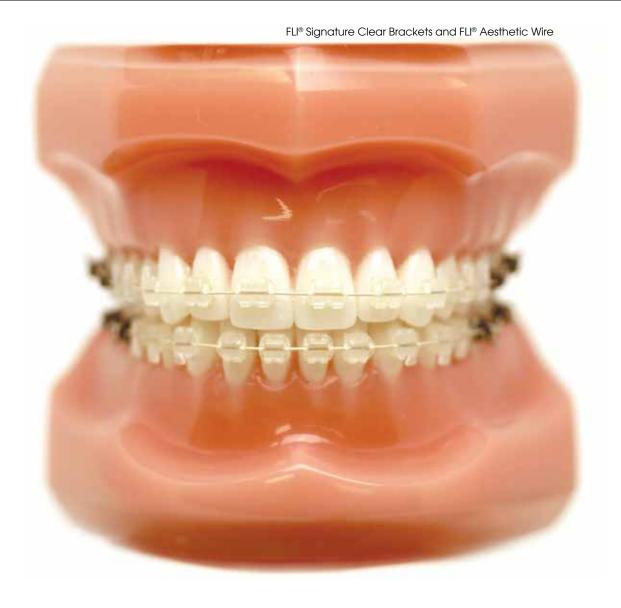

## FLI® SIGNATURE CLEAR BRACKETS

- Tie wings incorporate undercuts and downdraft for easy and secure ligation
- Fully transparent for unmatched aesthetics without glare or reflections, Smooth rounded surface is fully polished for exceptional patient comfort
- Smooth rounded flared archslot lead-ins for reduced friction and improved sliding mechanics
- Ideal profile ensures maximum patient comfort
- Polycrystalline ceramic 99.99% pure alumina oxide for maximum strength

# FLI® AESTHETIC WIRE

- Improved bending characteristics with true heat activation for predictable results (Orthonol® only)
- Enhanced flake resistance and durability throughout treatment
- Maintains expected forces and performance characteristics better than standard nickel-titanium
- Natural aesthetic appearance with ceramic brackets
- Broad range of force levels providing multiple options for doctors
- Coating on labial surface only