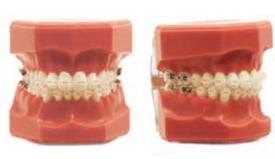

## FLI® CERAMIC SELF LIGATING BRACKETS

- High quality, stain resistant polymer clip provides unmatched aesthetics - 100% metal free and nickel free
- Enhanced patented clip design delivers maximum rotational control and effortless opening and closing in the mouth
- Smooth, polished archslot reduces friction and minimizes binding and notching
- Advanced mechanical base design delivers superior bonding with reliable and consistent de-bonding
- Tie wing undercuts and downdraft design allows for selective, conventional ligation when needed

## FLI® SIGNATURE CLEAR BRACKETS

- Tie wings incorporate undercuts and downdraft for easy and secure ligation
- Fully transparent for unmatched aesthetics without glare or reflections, Smooth rounded surface is fully polished for exceptional patient comfort
- Smooth rounded flared archslot lead-ins for reduced friction and improved sliding mechanics
- Ideal profile ensures maximum patient comfort
- Polycrystalline ceramic 99.99% pure alumina oxide for maximum strength

# FLI® COMPOSITE BRACKETS

- Tie wings with deep undercuts and downdraft for easy, more secure ligation
- Smooth, fully polished surfaces
- Low profile with rounded contours for exceptional patient comfort
- Contour base design for optimum adhesion to tooth surface
- Low cost system, an economical solution for any office