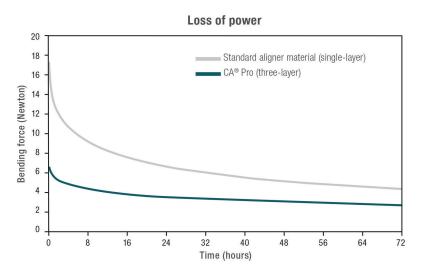

## How effective is CA® Pro?

The graphs below show the effectiveness of this material over time, compared to standard, single layer aligner material.

### **Performance over time**

### CA® Pro Innovative double shell construction with elastomer core. Constant force level, less initial force.

CA® Pro administers a steady initial force which maintains a constant level over time.'