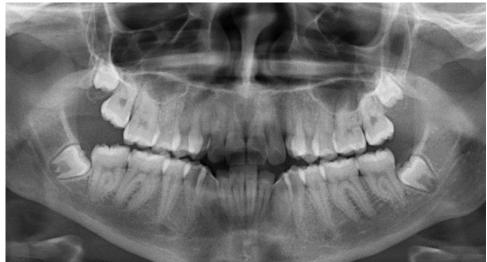

### eXceed Tx Case Presentation

Dec. 04, 2015



#### Case Details

Patient details: Female, 17 years old

Chief complaints: improve teeth position and smile

**Diagnosis**: Mild upper and lower crowding, Anterior cross bite 22, Crooked 23, 33,43.

**Treatment plan**: Level and align, synchronize arches, resolve crowding and 22 cross bite.

Fixed appliances: Ormco Damon Clear + Damon Q .022

Final wires: upper SS Damon .019 X .025, lower - SS Damon 016 \* 025

Normal treatment time (without eXceed): 18 months

Start date: July 27, 2014

Finish date: July 18, 2015

Actual treatment time: 12 months.

Time savings: 6 months

Total number of visits: 8.

Wire changes: 7 pairs



## **Pre-Treatment Records-1**







# Pre-Treatment Records-2

### **Digital Models**







Intra-oral Images









# **Bonding**

eXceed Tx Virtual Bracketing Plan (07.2014)







eXceed Tx Virtual Outcome (07.2014)









### **Post Treatment**

eXceed Tx Virtual Outcome – w/o appliances (07.2014)







Actual Outcome – w/o appliances (07.2015)