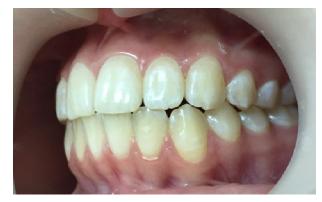

**Treatment plan**: Level and align, synchronize arches, resolve crowding and 22 cross bite.

Fixed appliances: Ormco Damon Clear + Damon Q .022

Final wires: upper SS Damon .019 X .025, lower - SS Damon 016 \* 025

Normal treatment time (without eXceed): 18 months

Start date: July 27, 2014

Finish date: July 18, 2015

Actual treatment time: 12 months.

Time savings: 6 months

Total number of visits: 8.

Wire changes: 7 pairs



## **Pre-Treatment Records-1**







# Pre-Treatment Records-2

### **Digital Models**







Intra-oral Images









# **Bonding**

eXceed Tx Virtual Bracketing Plan (07.2014)







eXceed Tx Virtual Outcome (07.2014)









### **Post Treatment**

eXceed Tx Virtual Outcome – w/o appliances (07.2014)







Actual Outcome – w/o appliances (07.2015)