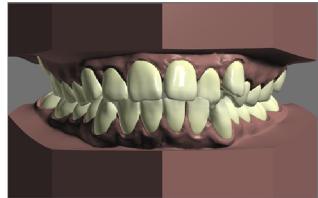

### eXceed Tx Case Presentation

Dec. 04, 2015



#### Case Details

Patient details: Female, 17 years old

Chief complaints: improve teeth position and smile

**Diagnosis**: Mild upper and lower crowding, Anterior cross bite 22, Crooked 23, 33,43.

**Treatment plan**: Level and align, synchronize arches, resolve crowding and 22 cross bite.

Fixed appliances: Ormco Damon Clear + Damon Q .022

Final wires: upper SS Damon .019 X .025, lower - SS Damon 016 \* 025

Normal treatment time (without eXceed): 18 months

Start date: July 27, 2014

Finish date: July 18, 2015

Actual treatment time: 12 months.

Time savings: 6 months

Total number of visits: 8.

Wire changes: 7 pairs



## **Pre-Treatment Records-1**







# Pre-Treatment Records-2

### **Digital Models**







Intra-oral Images









# **Bonding**

eXceed Tx Virtual Bracketing Plan (07.2014)







eXceed Tx Virtual Outcome (07.2014)









### **Post Treatment**

eXceed Tx Virtual Outcome – w/o appliances (07.2014)







Actual Outcome – w/o appliances (07.2015)