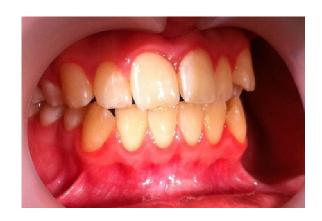

### eXceed Tx Case Presentation

Dec. 04, 2015



#### Case Details

Patient details: Female, 17 years old

Chief complaints: improve teeth position and smile

**Diagnosis**: Mild upper and lower crowding, Anterior cross bite 22, Crooked 23, 33,43.

**Treatment plan**: Level and align, synchronize arches, resolve crowding and 22 cross bite.

Fixed appliances: Ormco Damon Clear + Damon Q .022

Final wires: upper SS Damon .019 X .025, lower - SS Damon 016 \* 025

Normal treatment time (without eXceed): 18 months

Start date: July 27, 2014

Finish date: July 18, 2015

Actual treatment time: 12 months.

Time savings: 6 months

Total number of visits: 8.

Wire changes: 7 pairs



## **Pre-Treatment Records-1**







# Pre-Treatment Records-2

### **Digital Models**







Intra-oral Images









# **Bonding**

eXceed Tx Virtual Bracketing Plan (07.2014)







eXceed Tx Virtual Outcome (07.2014)









### **Post Treatment**

eXceed Tx Virtual Outcome – w/o appliances (07.2014)







Actual Outcome – w/o appliances (07.2015)