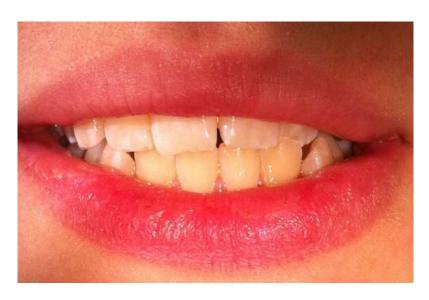

#### Case Details

Patient details: Female, 17 years old

Chief complaints: improve teeth position and smile

**Diagnosis**: Mild upper and lower crowding, Anterior cross bite 22, Crooked 23, 33,43.

**Treatment plan**: Level and align, synchronize arches, resolve crowding and 22 cross bite.

# Pre-Treatment Records-2