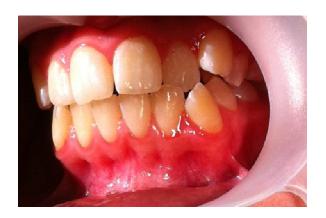

# eXceed Tx Case Presentation

Dec. 04, 2015



#### Case Details

Patient details: Female, 17 years old

Chief complaints: improve teeth position and smile

**Diagnosis**: Mild upper and lower crowding, Anterior cross bite 22, Crooked 23, 33,43.

**Treatment plan**: Level and align, synchronize arches, resolve crowding and 22 cross bite.

Fixed appliances: Ormco Damon Clear + Damon Q .022

Final wires: upper SS Damon .019 X .025, lower - SS Damon 016 \* 025

Normal treatment time (without eXceed): 18 months

Start date: July 27, 2014

Finish date: July 18, 2015

Actual treatment time: 12 months.

Time savings: 6 months

Total number of visits: 8.

Wire changes: 7 pairs



## **Pre-Treatment Records-1**







# Pre-Treatment Records-2

### **Digital Models**







Intra-oral Images









# **Bonding**

eXceed Tx Virtual Bracketing Plan (07.2014)







eXceed Tx Virtual Outcome (07.2014)









### **Post Treatment**

eXceed Tx Virtual Outcome – w/o appliances (07.2014)







Actual Outcome – w/o appliances (07.2015)