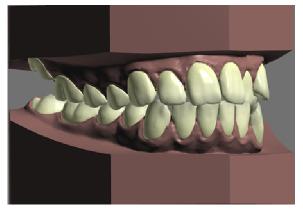

### eXceed Tx Case Presentation

Dec. 04, 2015



#### Case Details

Patient details: Female, 17 years old

Chief complaints: improve teeth position and smile

**Diagnosis**: Mild upper and lower crowding, Anterior cross bite 22, Crooked 23, 33,43.

**Treatment plan**: Level and align, synchronize arches, resolve crowding and 22 cross bite.

Fixed appliances: Ormco Damon Clear + Damon Q .022

Final wires: upper SS Damon .019 X .025, lower - SS Damon 016 \* 025

Normal treatment time (without eXceed): 18 months

Start date: July 27, 2014

Finish date: July 18, 2015

Actual treatment time: 12 months.

Time savings: 6 months

Total number of visits: 8.

Wire changes: 7 pairs



## **Pre-Treatment Records-1**







# Pre-Treatment Records-2

### **Digital Models**







Intra-oral Images









# **Bonding**

eXceed Tx Virtual Bracketing Plan (07.2014)







eXceed Tx Virtual Outcome (07.2014)









### **Post Treatment**

eXceed Tx Virtual Outcome – w/o appliances (07.2014)







Actual Outcome – w/o appliances (07.2015)