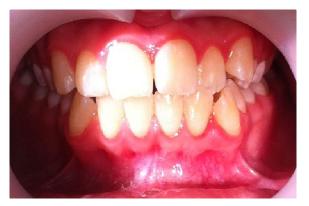

### eXceed Tx Case Presentation

Dec. 04, 2015



#### Case Details

Patient details: Female, 17 years old

Chief complaints: improve teeth position and smile

**Diagnosis**: Mild upper and lower crowding, Anterior cross bite 22, Crooked 23, 33,43.

**Treatment plan**: Level and align, synchronize arches, resolve crowding and 22 cross bite.

Fixed appliances: Ormco Damon Clear + Damon Q .022

Final wires: upper SS Damon .019 X .025, lower - SS Damon 016 \* 025

Normal treatment time (without eXceed): 18 months

Start date: July 27, 2014

Finish date: July 18, 2015

Actual treatment time: 12 months.

Time savings: 6 months

Total number of visits: 8.

Wire changes: 7 pairs



## **Pre-Treatment Records-1**







# Pre-Treatment Records-2

### **Digital Models**







Intra-oral Images









# **Bonding**

eXceed Tx Virtual Bracketing Plan (07.2014)







eXceed Tx Virtual Outcome (07.2014)









### **Post Treatment**

eXceed Tx Virtual Outcome – w/o appliances (07.2014)







Actual Outcome – w/o appliances (07.2015)